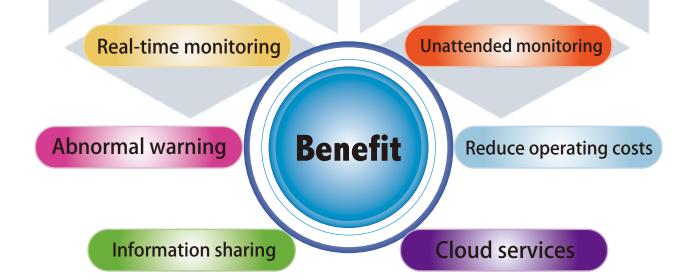

Transfer the remaining parking spaces to the cloud, providing real-time parking information to the public, and provide environmental information to the manager, in order to really grasp the actual situation of each parking lot.