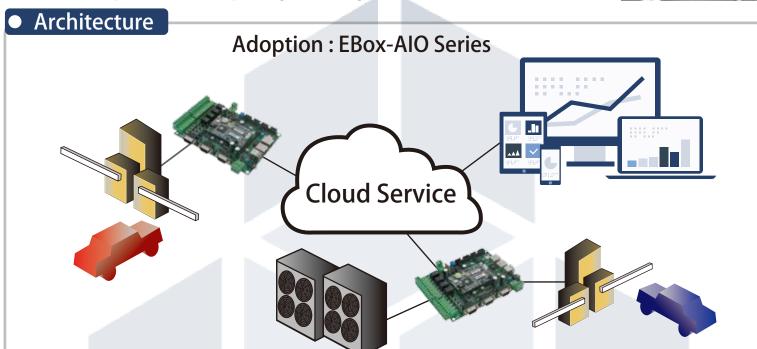

Transfer the remaining parking spaces to the cloud, providing real-time parking information to the public, and provide environmental information to the manager, in order to really grasp the actual situation of each parking lot.